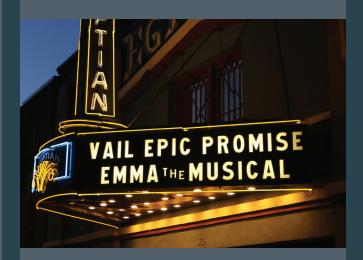

PARK CITY'S HISTORIC THEATRE

## JOIN EGYPTIAN THEATRE'S FRONT ROW SOCIETY

For 90 years, the historic Mary G. Steiner Egyptian Theatre has showcased a variety of high-quality, "live" entertainment in the heart of Main Street, Park City.